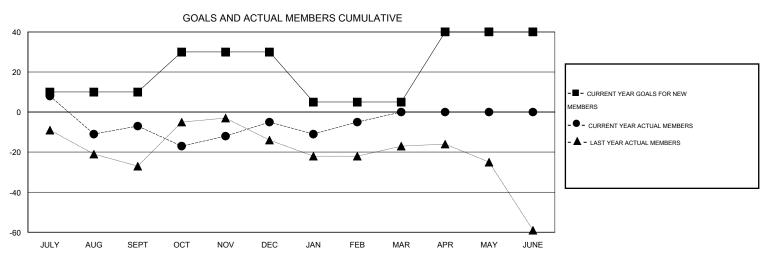

## District 5M 7

Results as of: 2/28/2015

GMT: Judy Hankom LOCATION MINNESOTA GMT CA 1

|               |                  | Clubs             |                  |                  |                       |                    | Members                             |                    |                  |
|---------------|------------------|-------------------|------------------|------------------|-----------------------|--------------------|-------------------------------------|--------------------|------------------|
|               | RESUL            | LTS FOR 2014-2015 |                  |                  | RESULTS FOR 2014-2015 |                    |                                     |                    |                  |
| QUARTER       | NEW CLUB<br>GOAL | NEW CLUBS         | DROPPED<br>CLUBS | NET<br>GAIN/LOSS | QUARTER               | NEW MEMBER<br>GOAL | CHARTER AND<br>NEW MEMBERS<br>ADDED | DROPPED<br>MEMBERS | NET<br>GAIN/LOSS |
| JULY/AUG/SEPT | 0                | 0                 | 0                | 0                | JULY/AUG/SEPT         | 10                 | 33                                  | 40                 | -7               |
| OCT/NOV/DEC   | 0                | 0                 | 0                | 0                | OCT/NOV/DEC           | 20                 | 50                                  | 48                 | 2                |
| JAN/FEB/MAR   | 1                | 0                 | 0                | 0                | JAN/FEB/MAR           | -25                | 33                                  | 33                 | 0                |
| APR/MAY/JUNE  | 0                | 0                 | 0                | 0                | APR/MAY/JUNE          | 35                 | 0                                   | 0                  | 0                |